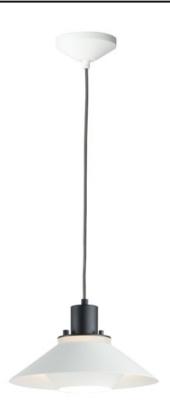

## PRODUCT DESCRIPTION

Influenced by early modern Scandinavian design, the Oslo pendants feature a light reveal above the shade as well as an inner shade that reduces glare and creates an interesting lighting effect. Finished in a combination of Matte White shades with Matte Black tops, this design coordinates with any color in a space. Available in 3 sizes, these pendants fit over various size counters as well as smaller dining areas.

## **MEASUREMENTS**

DIMENSION : 11.75" W x 7" H

MAX OAH : 132.25" OAH

CANOPY : 4.75" W x 1.65" H

HANGING WEIGHT : 1.98 lb