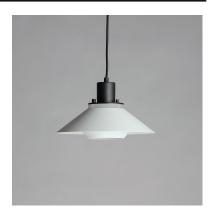

## PRODUCT DESCRIPTION

Influenced by early modern Scandinavian design, the Oslo pendants feature a light reveal above the shade as well as an inner shade that reduces glare and creates an interesting lighting effect. Finished in a combination of Matte White shades with Matte Black tops, this design coordinates with any color in a space. Available in 3 sizes, these pendants fit over various size counters as well as smaller dining areas.