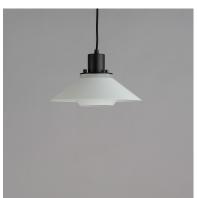

## PRODUCT DESCRIPTION

Influenced by early modern Scandinavian design, the Oslo pendants feature a light reveal above the shade as well as an inner shade that reduces glare and creates an interesting lighting effect. Finished in a combination of Matte White shades with Matte Black tops, this design coordinates with any color in a space. Available in 3 sizes, these pendants fit over various size counters as well as smaller dining areas.